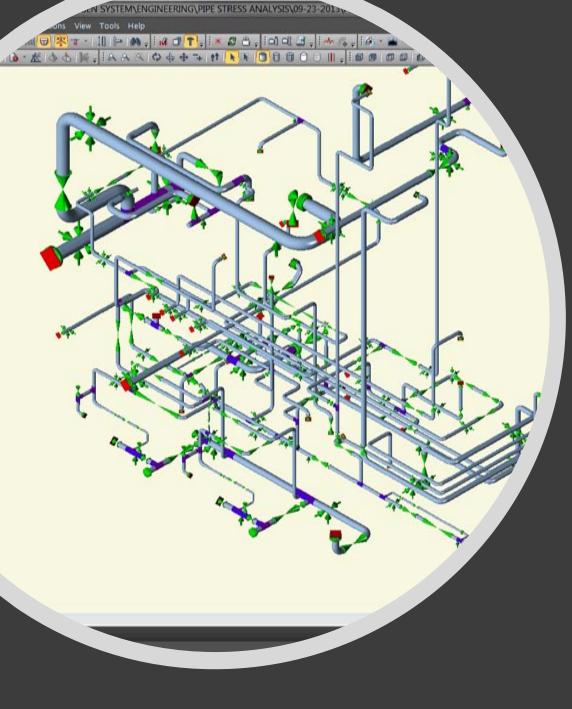

### Stress Analysis

- Static Analysis: Thermal, Wind, Seismic
- Nozzle Load Calculation
- Support Design Load Calculation
- Dynamic Analysis
- Surge Analysis
- Snubber Design
- Expantion Joint Design